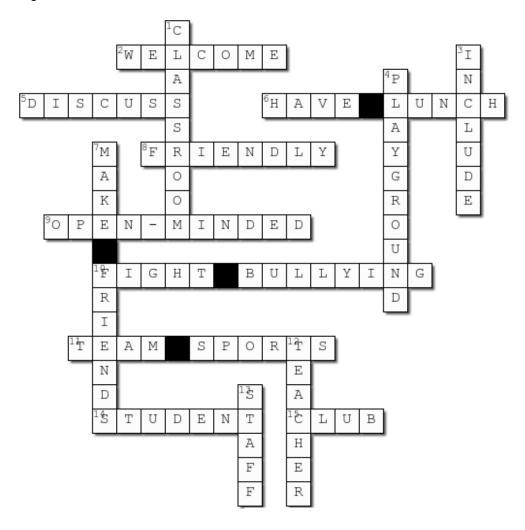

## Crosswords Book p. 160

1. Complete the grid below.

## Horizontal

- 2. Accept with pleasure
- 5. Talk with people
- 6. Eat at midday
- 8. When you are nice to people
- Tolerant
- 10. Combat cruel behaviour against a person
- 11. Physical activities in groups
- 14. When you are in school to learn
- 15. Association of people

## Vertical

- 1. Room where you go to learn
- 3. The opposite of exclude
- 4. Outside area where you go during breaks at school
- 7. When you get to know and like someone
- 12. When you are in school to help others to learn
- 13. People who work in a place